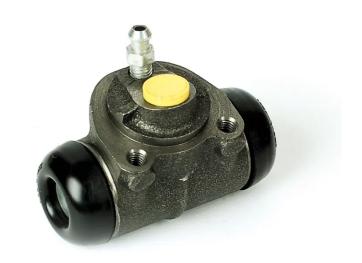

## BRAKE WHEEL CYLINDER A 12 029

## The A 12 029 brake wheel cylinder is synonymous with reliability

Brembo brake wheel cylinders are subjected to checks during the entire production process to guarantee their conformity to the strictest standards. Tightness, durability and burst tests are conducted to guarantee the reliability of the product in the most critical conditions of use.