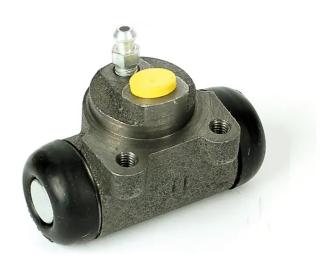

## **BRAKE WHEEL CYLINDER** A 12 030

The A 12 030 brake wheel cylinder is synonymous with reliability

Brembo brake wheel cylinders are subjected to checks during the entire production process to guarantee their conformity to the strictest standards. Tightness, durability and burst tests are conducted to guarantee the reliability of the product in the most critical conditions of use.

#### **Technical specifications**

| EAN code      | Axle           | Diameter       |
|---------------|----------------|----------------|
| 8432509645512 | Rear           | <b>22,2</b> mm |
|               |                | •              |
| Threading     | Braking system | Material       |
| 3/8 24 UNF    | TRW            | Cast Iron      |