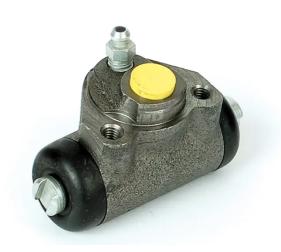

## BRAKE WHEEL CYLINDER A 12 037

## The A 12 037 brake wheel cylinder is synonymous with reliability

Brembo brake wheel cylinders are subjected to checks during the entire production process to guarantee their conformity to the strictest standards. Tightness, durability and burst tests are conducted to guarantee the reliability of the product in the most critical conditions of use.

## **Technical specifications**

| EAN code      | Axle           | Diameter        |
|---------------|----------------|-----------------|
| 8432509645574 | Rear           | <b>15,87</b> mm |
| Threading     | Braking system | Material        |
| 10 x 1,25     | Bendix         | Cast Iron       |