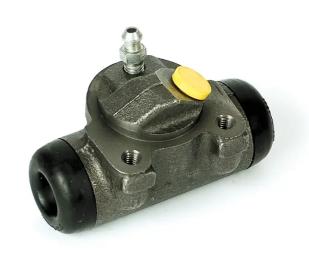

## BRAKE WHEEL CYLINDER A 12 055

## The A 12 055 brake wheel cylinder is synonymous with reliability

Brembo brake wheel cylinders are subjected to checks during the entire production process to guarantee their conformity to the strictest standards. Tightness, durability and burst tests are conducted to guarantee the reliability of the product in the most critical conditions of use.

## **Technical specifications**

| 10 x 1        | Bendix         | Cast Iron    |
|---------------|----------------|--------------|
| Threading     | Braking system | Material     |
| 8432509645703 | Rear           | <b>22</b> mm |
| EAN code      | Axle           | Diameter     |