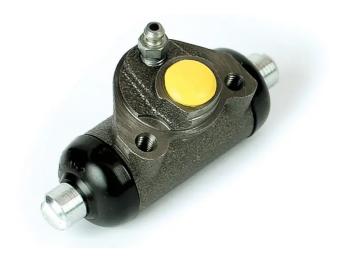

## BRAKE WHEEL CYLINDER A 12 077

## The A 12 077 brake wheel cylinder is synonymous with reliability

Brembo brake wheel cylinders are subjected to checks during the entire production process to guarantee their conformity to the strictest standards. Tightness, durability and burst tests are conducted to guarantee the reliability of the product in the most critical conditions of use.

## **Technical specifications**

| EAN code      | Axle           | Diameter        |
|---------------|----------------|-----------------|
| 8432509600306 | Rear           | <b>17,46</b> mm |
| Threading     | Braking system | Material        |
| 10 x 1 25     | Bendix         | Cast Iron       |