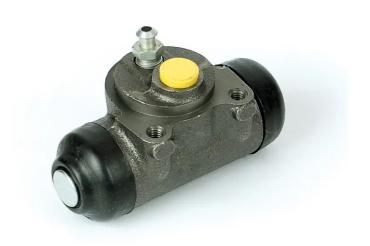

## **BRAKE WHEEL CYLINDER**A 12 101

## The A 12 101 brake wheel cylinder is synonymous with reliability

Brembo brake wheel cylinders are subjected to checks during the entire production process to guarantee their conformity to the strictest standards. Tightness, durability and burst tests are conducted to guarantee the reliability of the product in the most critical conditions of use.

## **Technical specifications**

| 10 x 1        | Bendix         | Cast Iron    |
|---------------|----------------|--------------|
| Threading     | Braking system | Material     |
| 8432509600511 | Rear           | <b>22</b> mm |
| EAN code      | Axle           | Diameter     |