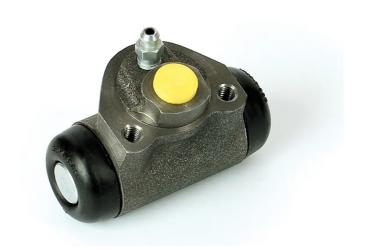

## BRAKE WHEEL CYLINDER A 12 104

## **Technical specifications**

| 10 x 1        | TRW            | Cast Iron      |
|---------------|----------------|----------------|
| Threading     | Braking system | Material       |
| 8432509645819 | Rear           | <b>22,2</b> mm |
| EAN code      | Axle           | Diameter       |