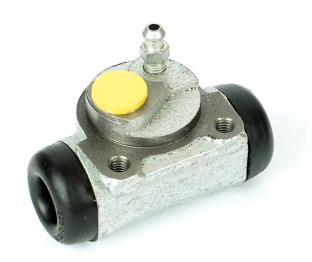

## BRAKE WHEEL CYLINDER A 12 205

## The A 12 205 brake wheel cylinder is synonymous with reliability

Brembo brake wheel cylinders are subjected to checks during the entire production process to guarantee their conformity to the strictest standards. Tightness, durability and burst tests are conducted to guarantee the reliability of the product in the most critical conditions of use.