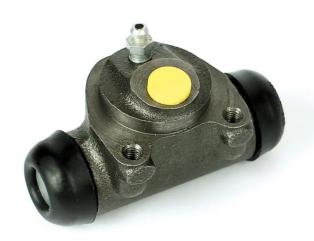

## **BRAKE WHEEL CYLINDER**A 12 211

## **Technical specifications**

| EAN code      | Axle           | Diameter         |
|---------------|----------------|------------------|
| 8432509601402 | Rear           | <b>17,46</b> mm  |
| Threading     | Braking system | Material         |
| 10 x 1        | Bendix         | <b>Cast Iron</b> |