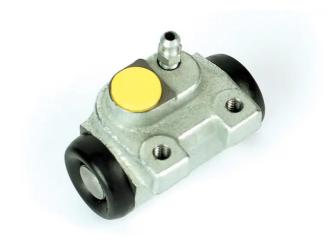

## BRAKE WHEEL CYLINDER A 12 214

## The A 12 214 brake wheel cylinder is synonymous with reliability

Brembo brake wheel cylinders are subjected to checks during the entire production process to guarantee their conformity to the strictest standards. Tightness, durability and burst tests are conducted to guarantee the reliability of the product in the most critical conditions of use.

## **Technical specifications**

| EAN code      | Axle           | Diameter        |
|---------------|----------------|-----------------|
| 8432509601433 | Rear           | <b>20,64</b> mm |
| Threading     | Braking system | Material        |