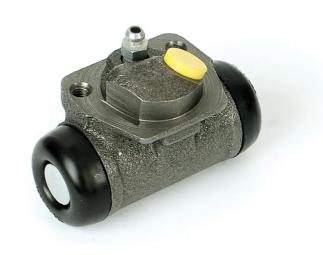

## **BRAKE WHEEL CYLINDER**A 12 282

## The A 12 282 brake wheel cylinder is synonymous with reliability

Brembo brake wheel cylinders are subjected to checks during the entire production process to guarantee their conformity to the strictest standards. Tightness, durability and burst tests are conducted to guarantee the reliability of the product in the most critical conditions of use.

## **Technical specifications**

| EAN code      | Axle           | Diameter       |
|---------------|----------------|----------------|
| 8432509602065 | Rear           | <b>22,2</b> mm |
| Threading     | Braking system | Material       |
| 10 x 1        | TRW            | Cast Iron      |