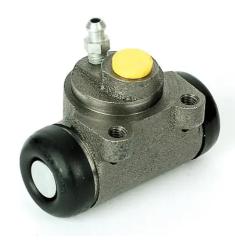

## **BRAKE WHEEL CYLINDER** A 12 312

The A 12 312 brake wheel cylinder is synonymous with reliability

Brembo brake wheel cylinders are subjected to checks during the entire production process to guarantee their conformity to the strictest standards. Tightness, durability and burst tests are conducted to guarantee the reliability of the product in the most critical conditions of use.

## **Technical specifications**

| EAN code      | Axle           | Diameter        |
|---------------|----------------|-----------------|
| 8432509602362 | Rear           | <b>20,64</b> mm |
|               |                |                 |
| Threading     | Braking system | Material        |
| 10 x 1        | TRW            | Cast Iron       |