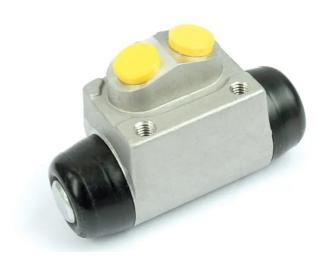

## BRAKE WHEEL CYLINDER A 12 332

## The A 12 332 brake wheel cylinder is synonymous with reliability

Brembo brake wheel cylinders are subjected to checks during the entire production process to guarantee their conformity to the strictest standards. Tightness, durability and burst tests are conducted to guarantee the reliability of the product in the most critical conditions of use.

## **Technical specifications**

| EAN code      | Axle           | Diameter        |
|---------------|----------------|-----------------|
| 8432509646076 | Rear           | <b>20,64</b> mm |
|               |                | •               |
| Threading     | Braking system | Material        |
| 10 x 1        | TRW            | Aluminium       |