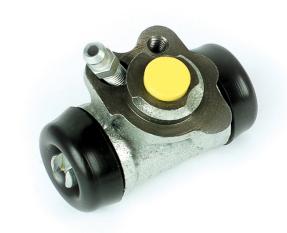

## **BRAKE WHEEL CYLINDER**A 12 354

## The A 12 354 brake wheel cylinder is synonymous with reliability

Brembo brake wheel cylinders are subjected to checks during the entire production process to guarantee their conformity to the strictest standards. Tightness, durability and burst tests are conducted to guarantee the reliability of the product in the most critical conditions of use.

## **Technical specifications**

EAN code Axle Diameter 8432509602744 Rear 17,46 mm

Threading Material 10 x 1 Cast Iron

**COMPATIBLE VEHICLES** 