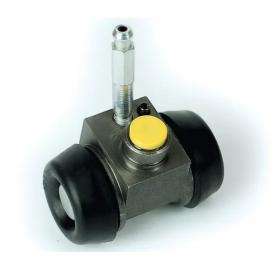

## BRAKE WHEEL CYLINDER A 12 370

## The A 12 370 brake wheel cylinder is synonymous with reliability

Brembo brake wheel cylinders are subjected to checks during the entire production process to guarantee their conformity to the strictest standards. Tightness, durability and burst tests are conducted to guarantee the reliability of the product in the most critical conditions of use.