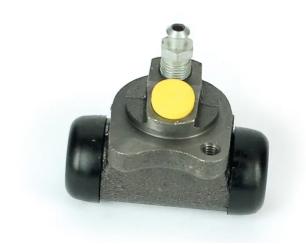

## BRAKE WHEEL CYLINDER A 12 372

## The A 12 372 brake wheel cylinder is synonymous with reliability

Brembo brake wheel cylinders are subjected to checks during the entire production process to guarantee their conformity to the strictest standards. Tightness, durability and burst tests are conducted to guarantee the reliability of the product in the most critical conditions of use.

## **Technical specifications**

EAN code Axle Diameter 8432509602867 Rear 17,46 mm

Threading Material 10 x 1 Cast Iron

**COMPATIBLE VEHICLES** 