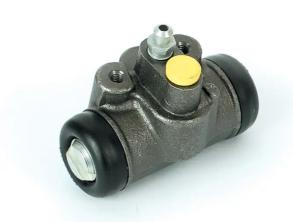

## **BRAKE WHEEL CYLINDER**A 12 556

## The A 12 556 brake wheel cylinder is synonymous with reliability

Brembo brake wheel cylinders are subjected to checks during the entire production process to guarantee their conformity to the strictest standards. Tightness, durability and burst tests are conducted to guarantee the reliability of the product in the most critical conditions of use.

## **Technical specifications**

| 8432509604663 | Rear | <b>22,2</b> mm |
|---------------|------|----------------|
| EAN code      | Axle | Diameter       |

Threading Material 10 x 1 Cast Iron

**COMPATIBLE VEHICLES** 