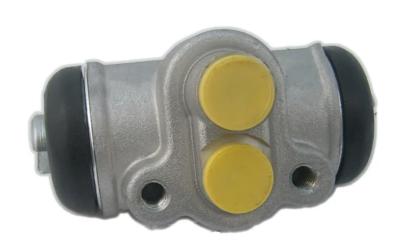

## **BRAKE WHEEL CYLINDER**A 12 589

## **Technical specifications**

EAN code Axle Diameter 8432509604984 Rear 22,2 mm

Threading Material

10 x 1 Aluminium

**COMPATIBLE VEHICLES** 