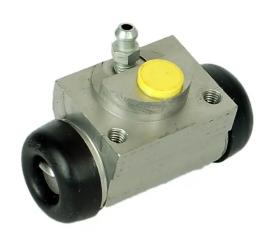

## **BRAKE WHEEL CYLINDER**A 12 632

## The A 12 632 brake wheel cylinder is synonymous with reliability

Brembo brake wheel cylinders are subjected to checks during the entire production process to guarantee their conformity to the strictest standards. Tightness, durability and burst tests are conducted to guarantee the reliability of the product in the most critical conditions of use.

## **Technical specifications**

| 8432509605417       | Rear                      | <b>20,64</b> mm              |
|---------------------|---------------------------|------------------------------|
| Threading<br>10 x 1 | Braking system <b>APL</b> | Material<br><b>Aluminium</b> |