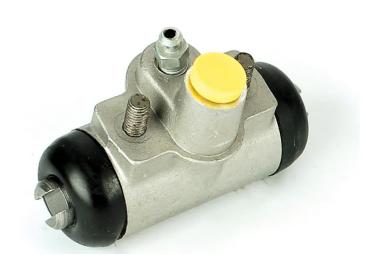

## **BRAKE WHEEL CYLINDER**A 12 839

## The A 12 839 brake wheel cylinder is synonymous with reliability

Brembo brake wheel cylinders are subjected to checks during the entire production process to guarantee their conformity to the strictest standards. Tightness, durability and burst tests are conducted to guarantee the reliability of the product in the most critical conditions of use.