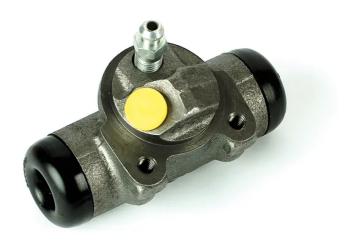

## **BRAKE WHEEL CYLINDER** A 12 A19

The A 12 A19 brake wheel cylinder is synonymous with reliability

Brembo brake wheel cylinders are subjected to checks during the entire production process to guarantee their conformity to the strictest standards. Tightness, durability and burst tests are conducted to guarantee the reliability of the product in the most critical conditions of use.

#### **Technical specifications**

| EAN code      | Axle           | Diameter     |
|---------------|----------------|--------------|
| 8432509631751 | Rear           | <b>22</b> mm |
|               |                |              |
| Threading     | Braking system | Material     |
| 3/8 24 UNF    | Bendix/Bosch   | Cast Iron    |