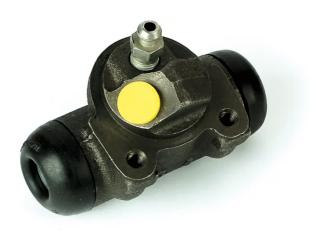

## BRAKE WHEEL CYLINDER A 12 A21

The A 12 A21 brake wheel cylinder is synonymous with reliability

Brembo brake wheel cylinders are subjected to checks during the entire production process to guarantee their conformity to the strictest standards. Tightness, durability and burst tests are conducted to guarantee the reliability of the product in the most critical conditions of use.

### **Technical specifications**

| EAN code      | Axle           | Diameter     |
|---------------|----------------|--------------|
| 8432509631775 | Rear           | <b>22</b> mm |
|               |                |              |
| Threading     | Braking system | Material     |
| 3/8 24 UNF    | Bendix         | Cast Iron    |