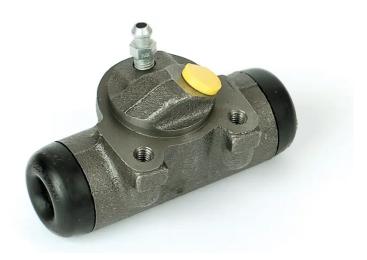

## BRAKE WHEEL CYLINDER A 12 A23

## **Technical specifications**

EAN code Axle Diameter
8432509631799 Rear 22 mm

Threading Braking system Material

**Bendix** 

**COMPATIBLE VEHICLES** 