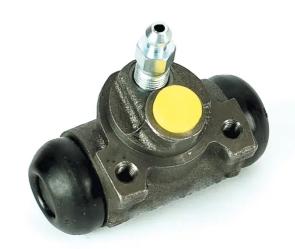

## BRAKE WHEEL CYLINDER A 12 A57

## The A 12 A57 brake wheel cylinder is synonymous with reliability

Brembo brake wheel cylinders are subjected to checks during the entire production process to guarantee their conformity to the strictest standards. Tightness, durability and burst tests are conducted to guarantee the reliability of the product in the most critical conditions of use.

## **Technical specifications**

EAN code Axle Diameter 8432509632130 Rear 17,46 mm

Threading Material 10 x 1 Cast Iron

**COMPATIBLE VEHICLES** 