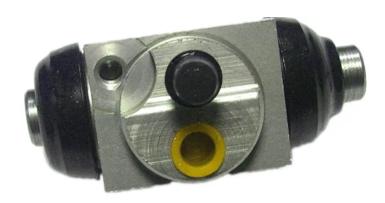

## BRAKE WHEEL CYLINDER A 12 A76

## The A 12 A76 brake wheel cylinder is synonymous with reliability

Brembo brake wheel cylinders are subjected to checks during the entire production process to guarantee their conformity to the strictest standards. Tightness, durability and burst tests are conducted to guarantee the reliability of the product in the most critical conditions of use.

## **Technical specifications**

EAN code Axle Diameter 8432509632321 Rear 17,46 mm

Threading Braking system Material

10 x 1 TRW Aluminium

**COMPATIBLE VEHICLES** 