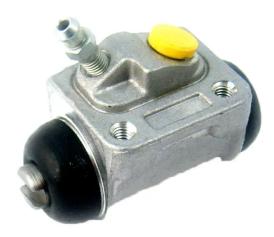

## **BRAKE WHEEL CYLINDER** A 12 A88

The A 12 A88 brake wheel cylinder is synonymous with reliability

Brembo brake wheel cylinders are subjected to checks during the entire production process to guarantee their conformity to the strictest standards. Tightness, durability and burst tests are conducted to guarantee the reliability of the product in the most critical conditions of use.

#### **Technical specifications**

| EAN code      | Axle           | Diameter        |
|---------------|----------------|-----------------|
| 8432509632444 | Rear           | <b>19,05</b> mm |
|               |                |                 |
| Threading     | Braking system | Material        |
| 10 x 1        | NISSIN         | Aluminium       |