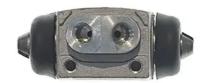

## BRAKE WHEEL CYLINDER A 12 B90

## The A 12 B90 brake wheel cylinder is synonymous with reliability

Brembo brake wheel cylinders are subjected to checks during the entire production process to guarantee their conformity to the strictest standards. Tightness, durability and burst tests are conducted to guarantee the reliability of the product in the most critical conditions of use.

## **Technical specifications**

EAN code Axle Diameter 8432509652275 Rear 17,46 mm

Threading Material 10 x 1 Cast Iron

**COMPATIBLE VEHICLES** 