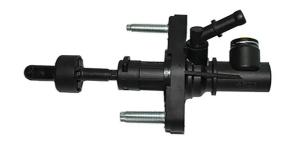

## BRAKE MASTER CYLINDER C 16 002

## The C 16 002 brake master cylinder is synonymous with reliability

Brembo's hydraulic range not only contains braking system components, but also clutch components, including clutch pipes and cylinders, as well as the brake master cylinder. All Brembo brake master cylinders are subjected to rigid operating, tightness (hydraulic and pneumatic) and durability tests.