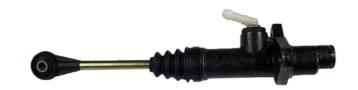

## BRAKE MASTER CYLINDER C 23 006

## The C 23 006 brake master cylinder is synonymous with reliability

Brembo's hydraulic range not only contains braking system components, but also clutch components, including clutch pipes and cylinders, as well as the brake master cylinder. All Brembo brake master cylinders are subjected to rigid operating, tightness (hydraulic and pneumatic) and durability tests.

## **Technical specifications**

EAN code
8432509605615

Axle

Diameter
15,87 mm

Threading

Braking system

Material

**VALEO** 