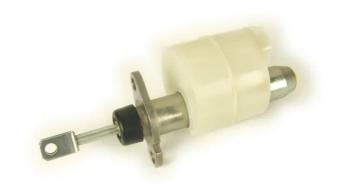

## BRAKE MASTER CYLINDER C 23 027

## The C 23 027 brake master cylinder is synonymous with reliability

Brembo's hydraulic range not only contains braking system components, but also clutch components, including clutch pipes and cylinders, as well as the brake master cylinder. All Brembo brake master cylinders are subjected to rigid operating, tightness (hydraulic and pneumatic) and durability tests.

## **Technical specifications**

Threading Braking system Material 3/8 24 UNF APL Steel

**COMPATIBLE VEHICLES** 