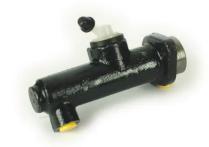

## **BRAKE MASTER CYLINDER** C 61 001

## The C 61 001 brake master cylinder is synonymous with reliability

Brembo's hydraulic range not only contains braking system components, but also clutch components, including clutch pipes and cylinders, as well as the brake master cylinder. All Brembo brake master cylinders are subjected to rigid operating, tightness (hydraulic and pneumatic) and durability tests.