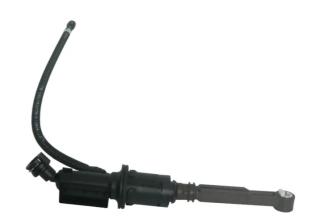

## **BRAKE MASTER CYLINDER** C 61 015

## The C 61 015 brake master cylinder is synonymous with reliability

Brembo's hydraulic range not only contains braking system components, but also clutch components, including clutch pipes and cylinders, as well as the brake master cylinder. All Brembo brake master cylinders are subjected to rigid operating, tightness (hydraulic and pneumatic) and durability tests.

## **Technical specifications**

EAN code

Axle

Diameter

8432509660430

15,87 mm

Material

Plastic