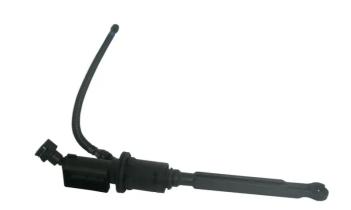

## **BRAKE MASTER CYLINDER** C 61 017

## The C 61 017 brake master cylinder is synonymous with reliability

Brembo's hydraulic range not only contains braking system components, but also clutch components, including clutch pipes and cylinders, as well as the brake master cylinder. All Brembo brake master cylinders are subjected to rigid operating, tightness (hydraulic and pneumatic) and durability tests.

## **Technical specifications**

EAN code

Axle

Diameter

**8432509660454 15,87** mm

Material

Plastic

**COMPATIBLE VEHICLES** 