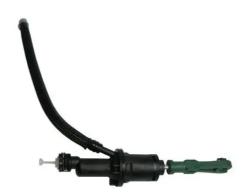

## BRAKE MASTER CYLINDER C 61 024

The C 61 024 brake master cylinder is synonymous with reliability

Brembo's hydraulic range not only contains braking system components, but also clutch components, including clutch pipes and cylinders, as well as the brake master cylinder. All Brembo brake master cylinders are subjected to rigid operating, tightness (hydraulic and pneumatic) and durability tests.

### **Technical specifications**

| EAN code       | Axle     | Diameter        |  |
|----------------|----------|-----------------|--|
| 8432509654231  | AXIE     | <b>15,87</b> mm |  |
| Braking system | Material |                 |  |
| FTE            | Plastic  |                 |  |