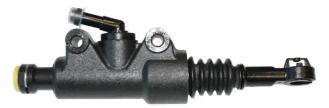

## BRAKE MASTER CYLINDER C 61 028

The C 61 028 brake master cylinder is synonymous with reliability

Brembo's hydraulic range not only contains braking system components, but also clutch components, including clutch pipes and cylinders, as well as the brake master cylinder. All Brembo brake master cylinders are subjected to rigid operating, tightness (hydraulic and pneumatic) and durability tests.

### **Technical specifications**

EAN code Axle Diameter 8432509660546 19,05 mm

Material Aluminium