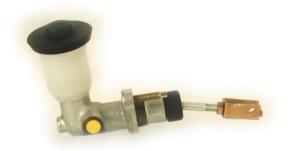

## **BRAKE MASTER CYLINDER** C 83 007

The C 83 007 brake master cylinder is synonymous with reliability

Brembo's hydraulic range not only contains braking system components, but also clutch components, including clutch pipes and cylinders, as well as the brake master cylinder. All Brembo brake master cylinders are subjected to rigid operating, tightness (hydraulic and pneumatic) and durability tests.