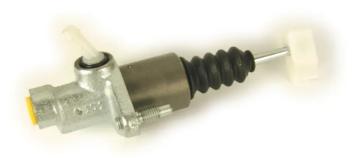

## BRAKE MASTER CYLINDER C 85 017

The C 85 017 brake master cylinder is synonymous with reliability

Brembo's hydraulic range not only contains braking system components, but also clutch components, including clutch pipes and cylinders, as well as the brake master cylinder. All Brembo brake master cylinders are subjected to rigid operating, tightness (hydraulic and pneumatic) and durability tests.

### **Technical specifications**

| EAN code      | Axle           | Diameter        |
|---------------|----------------|-----------------|
| 8432509606865 | Axie           | <b>19,05</b> mm |
| Threading     | Braking system | Material        |
| 12 x 1        | ATE            | Cast Iron       |