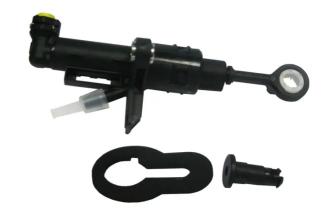

## BRAKE MASTER CYLINDER C 85 028

## The C 85 028 brake master cylinder is synonymous with reliability

Brembo's hydraulic range not only contains braking system components, but also clutch components, including clutch pipes and cylinders, as well as the brake master cylinder. All Brembo brake master cylinders are subjected to rigid operating, tightness (hydraulic and pneumatic) and durability tests.