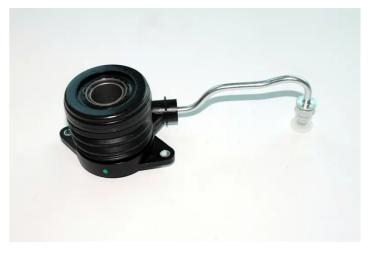

## CENTRAL CLUTCH RELEASE DEVICE E 23 031

The E 23 031 central clutch release device is synonymous with reliability

Brembo's range of clutch cylinders consists not only of external clutch cylinders but also concentric clutch slave cylinders. The concentric clutch slave cylinder combines the functions of the thrust bearing and of the clutch cylinder in a single part. The clutch is therefore operated directly by the concentric actuator which performs the functions of the clutch cylinder and of the thrust bearing.