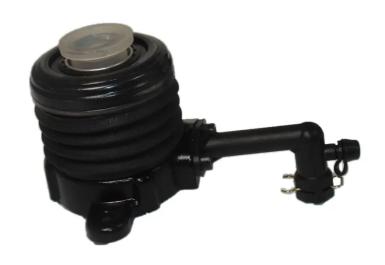

## CENTRAL CLUTCH RELEASE DEVICE E 23 032

## The E 23 032 central clutch release device is synonymous with reliability

Brembo's range of clutch cylinders consists not only of external clutch cylinders but also concentric clutch slave cylinders. The concentric clutch slave cylinder combines the functions of the thrust bearing and of the clutch cylinder in a single part. The clutch is therefore operated directly by the concentric actuator which performs the functions of the clutch cylinder and of the thrust bearing.