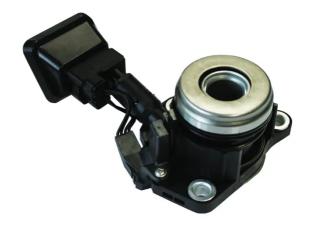

## CENTRAL CLUTCH RELEASE DEVICE E 61 023

The E 61 023 central clutch release device is synonymous with reliability

Brembo's range of clutch cylinders consists not only of external clutch cylinders but also concentric clutch slave cylinders. The concentric clutch slave cylinder combines the functions of the thrust bearing and of the clutch cylinder in a single part. The clutch is therefore operated directly by the concentric actuator which performs the functions of the clutch cylinder and of the thrust bearing.