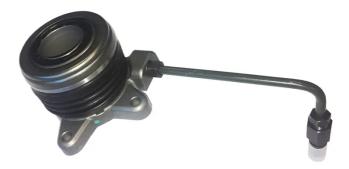

## CENTRAL CLUTCH RELEASE DEVICE E 77 003

The E 77 003 central clutch release device is synonymous with reliability

Brembo's range of clutch cylinders consists not only of external clutch cylinders but also concentric clutch slave cylinders. The concentric clutch slave cylinder combines the functions of the thrust bearing and of the clutch cylinder in a single part. The clutch is therefore operated directly by the concentric actuator which performs the functions of the clutch cylinder and of the thrust bearing.

## **Technical specifications**

EAN code Axle Diameter 8432509664315 29,5 mm

Material Aluminium

**COMPATIBLE VEHICLES** 