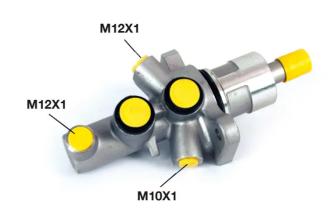

## **Technical specifications**

EAN code

8432509608470

Axle

Threading

12 x 1 (2),10 x 1 (1)

Braking system **TRW** 

Material **Aluminium** 