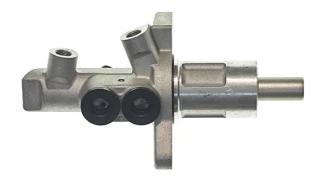

## **CLUTCH MASTER CYLINDER** M 06 030

## The M 06 030 brake master cylinder is synonymous with reliability

For the braking system to work well, all the components of the brake master cylinder must meet the highest standards of quality and strength. All Brembo brake master cylinders are subjected to complete in-line checks which guarantee conformity to the strictest standards.