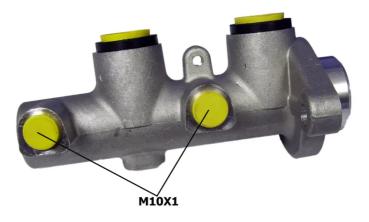

#### **Technical specifications**

| EAN code<br>8432509608531      | Axle                         | Diameter<br><b>20,64</b> mm |
|--------------------------------|------------------------------|-----------------------------|
| Threading<br><b>10 x 1 (2)</b> | Material<br><b>Aluminium</b> |                             |