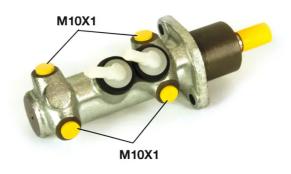

## **Technical specifications**

| EAN code<br><b>8432509608791</b> | Axle                  | Diameter<br><b>23,81</b> mm |
|----------------------------------|-----------------------|-----------------------------|
| Threading<br><b>10 x 1 (4)</b>   | Material<br>Cast Iron |                             |