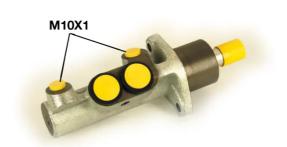

## **Technical specifications**

| EAN code      | Axle           | Diameter        |
|---------------|----------------|-----------------|
| 8432509608852 | Axie           | <b>23,81</b> mm |
| Threading     | Braking system | Material        |
| 10 x 1 (2)    | Bosch          | Cast Iron       |