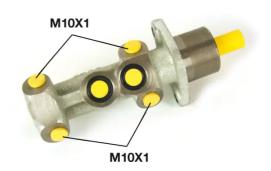

## **Technical specifications**

EAN code Diameter 8432509609033 Axle 20,64 mm

Threading Material 10 x 1 (4) Cast Iron

**COMPATIBLE VEHICLES** 