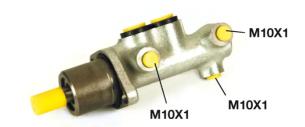

## **Technical specifications**

| EAN code<br><b>8432509609156</b> | Axle                      | Diameter<br><b>20,64</b> mm  |
|----------------------------------|---------------------------|------------------------------|
| Threading 10 x 1 (3)             | Braking system <b>ATE</b> | Material<br><b>Cast Iron</b> |