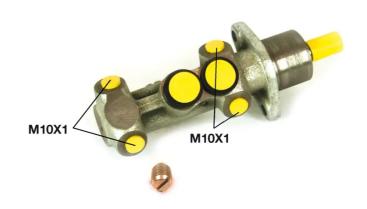

## **Technical specifications**

| EAN code<br><b>8432509609194</b> | Axle                      | Diameter<br><b>20,64</b> mm |
|----------------------------------|---------------------------|-----------------------------|
| Threading<br>10 x 1 (4)          | Braking system <b>FTE</b> | Material<br>Cast Iron       |